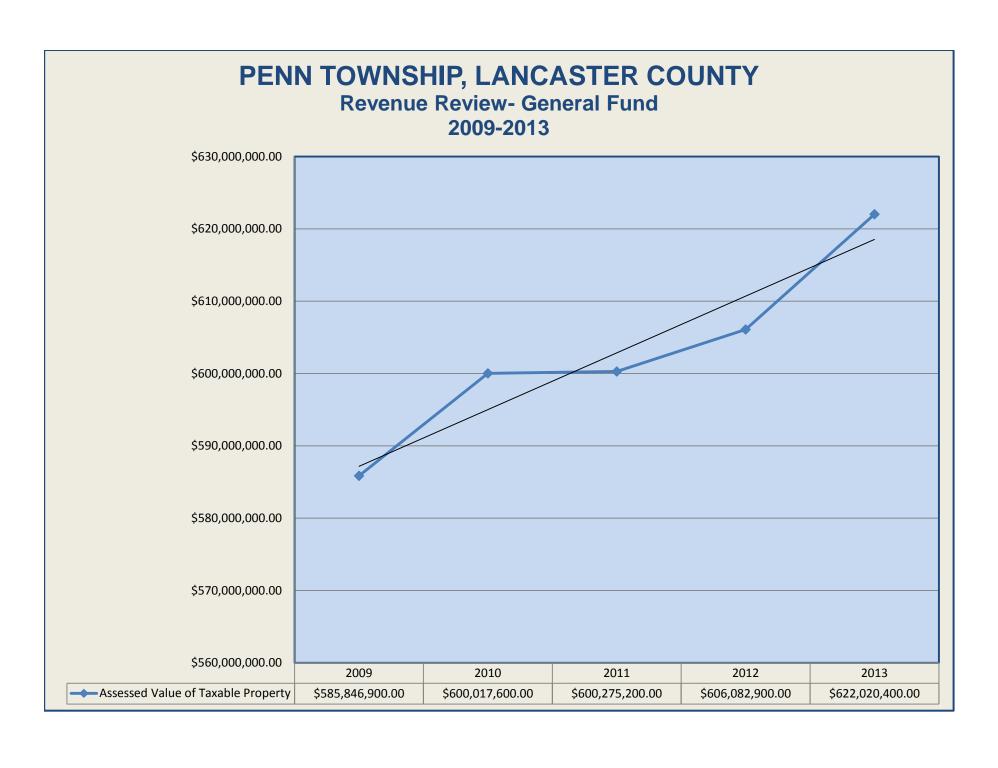

#### 301. Real Property Taxes

301.10. Real Estate Taxes. Current year's levy on taxable real property is based on total taxable assessed valuation of \$621,314,200 (2013- \$612,589,800) projected by the Lancaster County Board of Assessment. The 2013 millage rate was 1.45 mills, which equates to a tax liability of \$145.00 per \$100,000.00 of assessed real estate value. The proposed budget incorporates an increase in the millage rate to 1.80 mills, which equates to a tax liability of \$180.00 per \$100,000.00 of assessed real estate value. A collection ratio of approximately 95% is assumed. Bills are mailed by the Lancaster County Treasurer's Office in March of each year and are due by June 30<sup>th</sup> of each year. A discount in the amount of 2.00% is provided for payments made through April 30<sup>th</sup>. Payment after June 30<sup>th</sup> is subject to a penalty of 10.00%. Accounts delinquent as of January 15<sup>th</sup> of the subsequent year are turned over to the Lancaster County Tax Collection Bureau for collection.