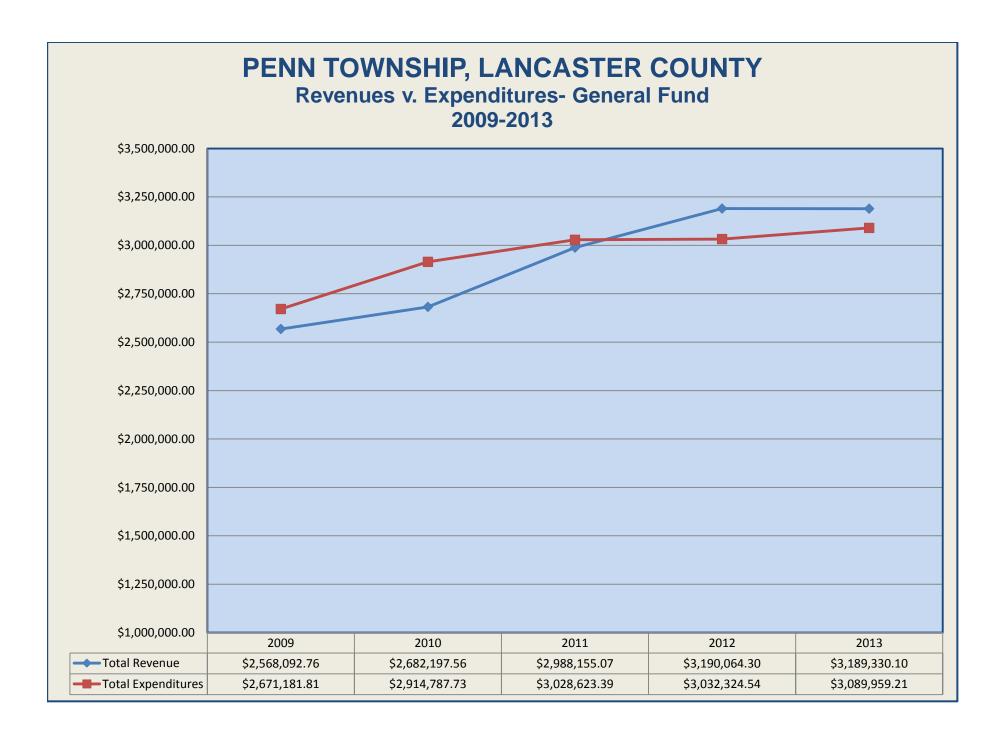

Despite the need for this unpleasant decision, there are a number of reasons to remain positive and thankful for the overall position that the Township finds itself. For the second year in a row, revenues realized exceeded expenses and it appears that the structural deficit that existed in the general fund during the economic downturn has been eliminated. This reality has enabled the Township to add to its unallocated general fund balance; an important point recognizing the ebbs and flows and sometimes unpredictability in the Township's cash flows and paramount to the Township's ability to maintain its strong long-term bond credit rating from Standard & Poor's of A+/stable outlook. Other accomplishments and positive outcomes in 2013 included the following: