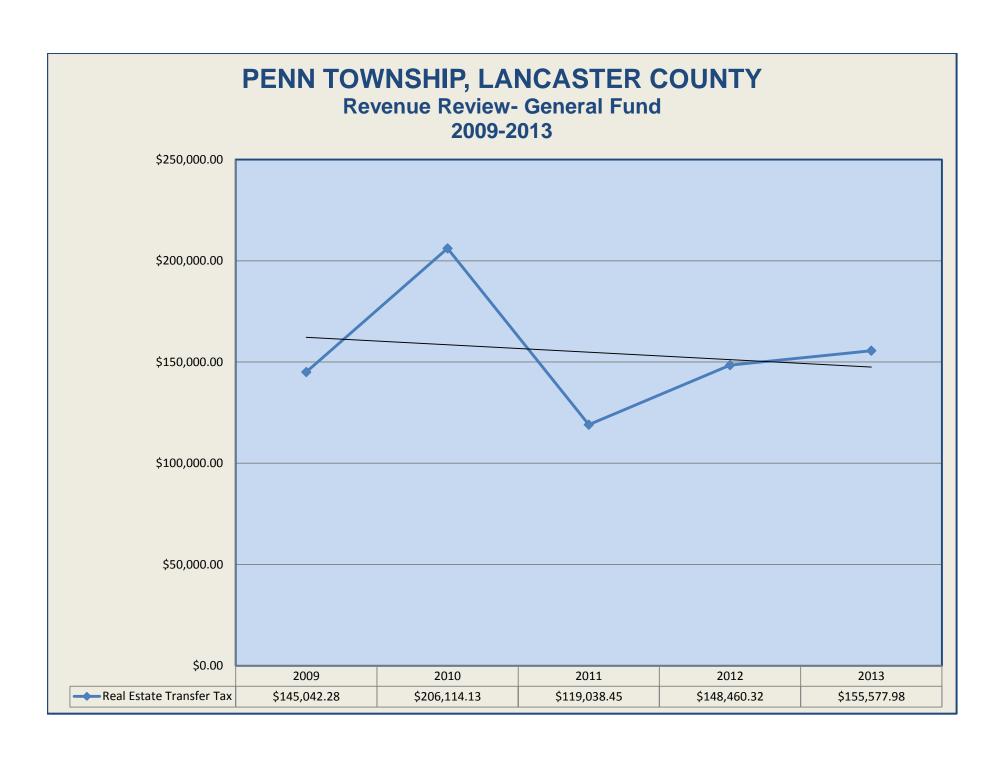

#### 310. Local Tax Enabling Act

*310.10. Real Estate Transfer Tax.* 1/2% per cent tax on real estate transfers. Based on the gradual recovery of the real estate market, an increase of \$20,000.00 is budgeted in 2014. The increased budget figure is generally consistent with actual experience in 2013.