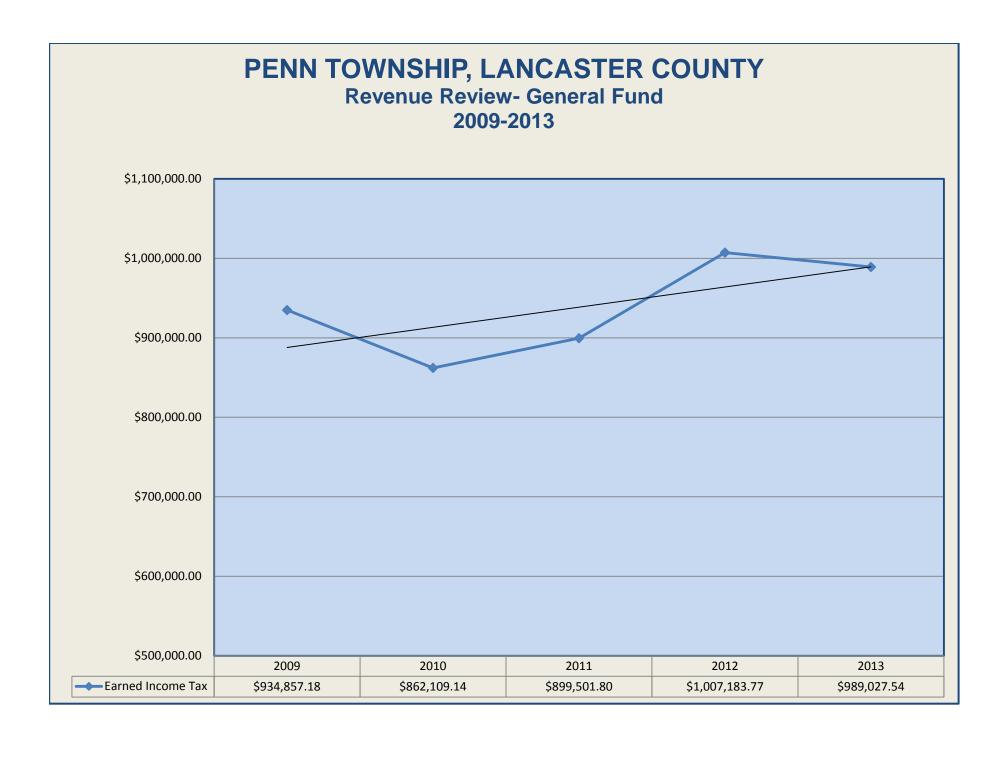

310.21. Earned Income Tax. 1/2% percent tax paid on income earned by residents of the Township. Earned income tax revenues continue to fluctuate as a result of the continued economy recovery and the collection and distribution changes resulting from Act 32. The budgeted figure is based on projections provided by the Lancaster County Tax Collection Bureau; these projections are based on recent historical experience.