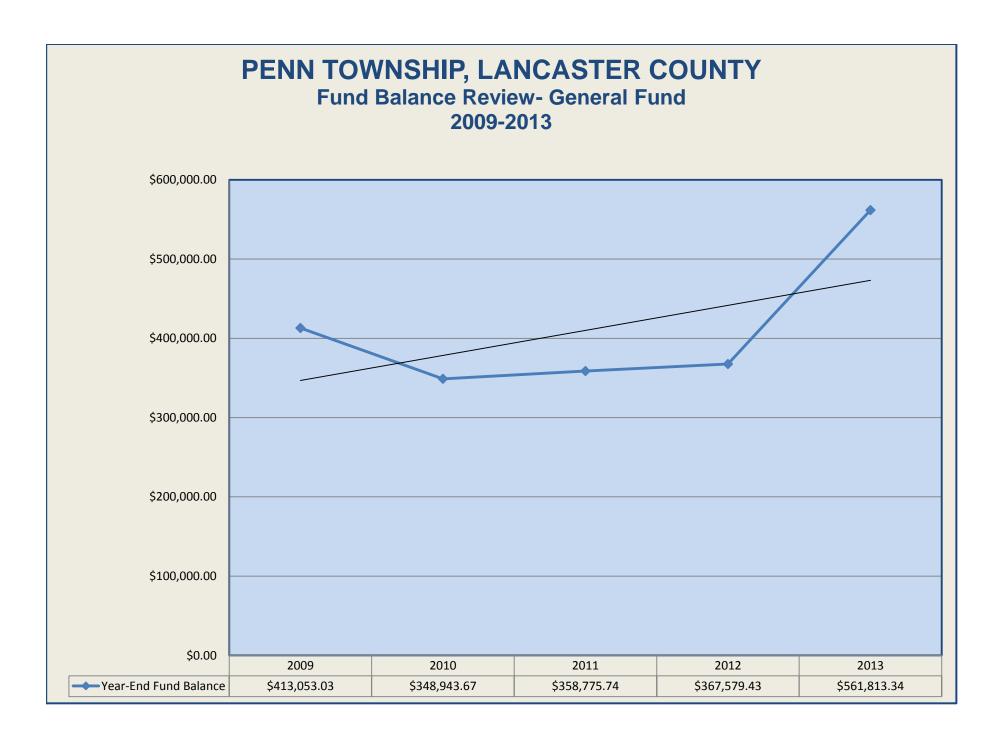

Despite the need for this unpleasant decision, there are a number of reasons to remain positive and thankful for the overall position that the Township finds itself. For the second year in a row, revenues realized exceeded expenses and it appears that the structural deficit that existed in the general fund during the economic downturn has been eliminated. This reality has enabled the Township to add to its unallocated general fund balance; an important point recognizing the ebbs and flows and sometimes unpredictability in the Township's cash flows and paramount to the Township's ability to maintain its strong long-term bond credit rating from Standard & Poor's of A+/stable outlook. Other accomplishments and positive outcomes in 2013 included the following: