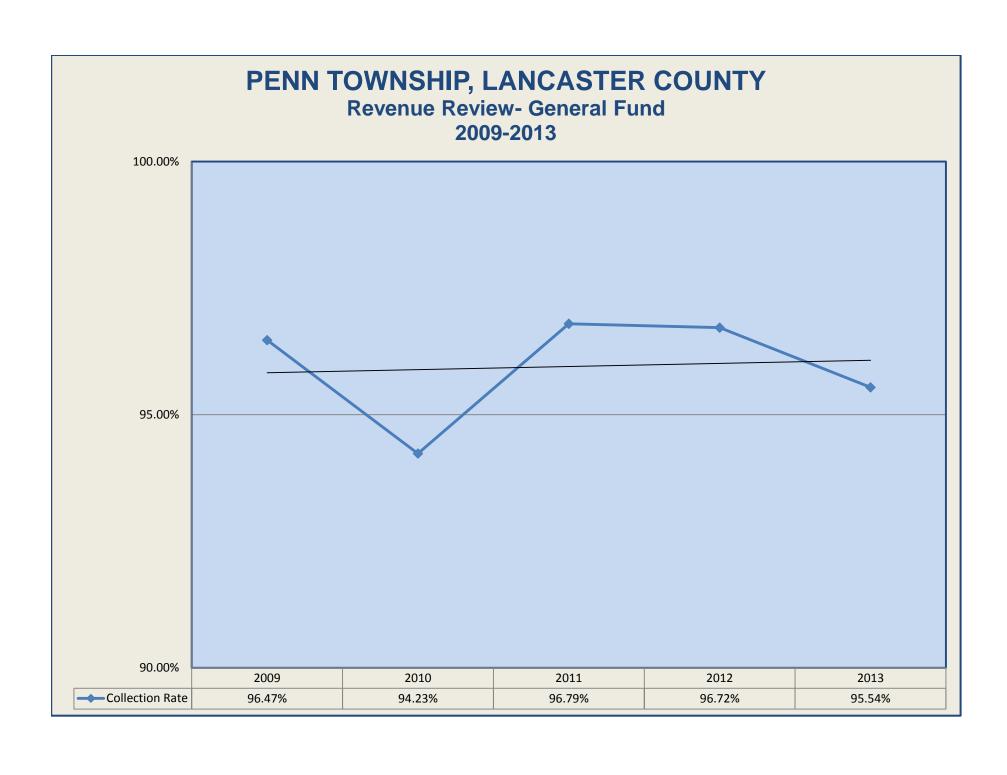

#### 301. Real Property Taxes

301.10. Real Estate Taxes. Current year's levy on taxable real property is based on total taxable assessed valuation of \$621,314,200 (2013- \$612,589,800) projected by the Lancaster County Board of Assessment. The 2013 millage rate was 1.45 mills, which equates to a tax liability of \$145.00 per \$100,000.00 of assessed real estate value. The proposed budget incorporates an increase in the millage rate to 1.80 mills, which equates to a tax liability of \$180.00 per \$100,000.00 of assessed real estate value. A collection ratio of approximately 95% is assumed. Bills are mailed by the Lancaster County Treasurer's Office in March of each year and are due by June 30<sup>th</sup> of each year. A discount in the amount of 2.00% is provided for payments made through April 30<sup>th</sup>. Payment after June 30<sup>th</sup> is subject to a penalty of 10.00%. Accounts delinquent as of January 15<sup>th</sup> of the subsequent year are turned over to the Lancaster County Tax Collection Bureau for collection.