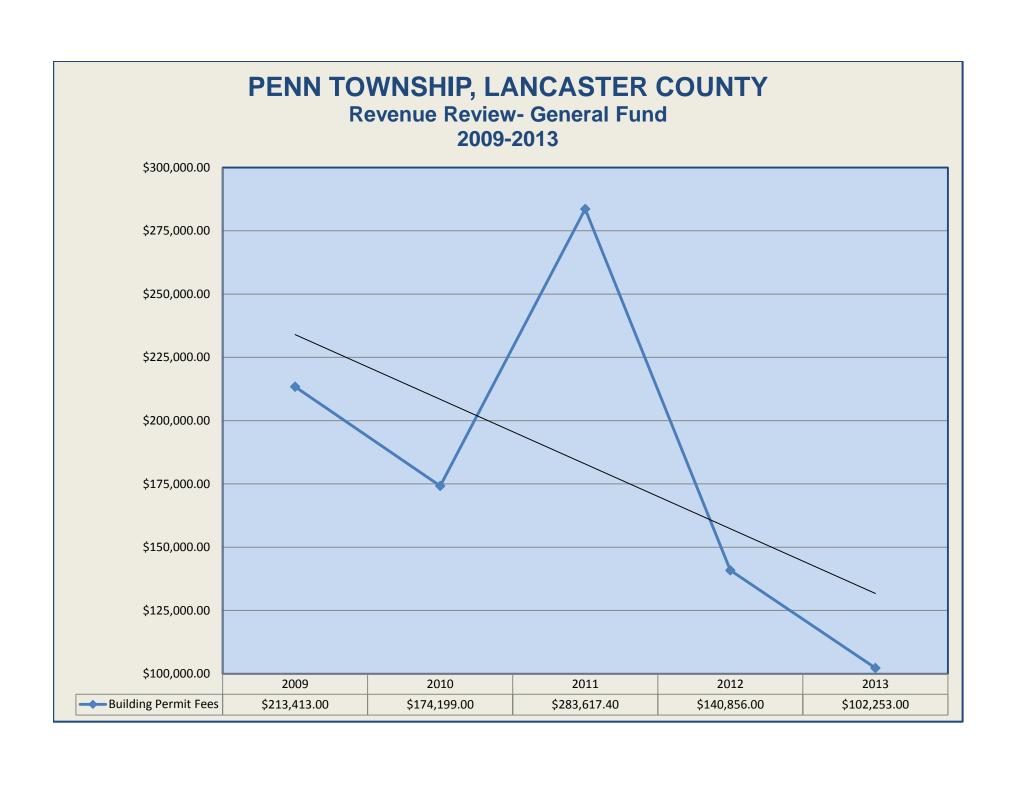

#### 362. Public Safety

*362.10. Special Police Services.* Reflects the amount payable by the Manheim Auto Auction for the use of 2 police officers on sale days (\$215,364.12).

- *362.11. Police Reports- Copies.* No budgeted figure due to the regionalization of the police services (Northern Lancaster County Regional Police Department).
- *362.14. School Crossing Guards.* No budgeted figure due to crossing guards being employed by the Northern Lancaster County Regional Police Department (NLCRPD). NLCRPD receives partially reimbursement directly from the Manheim Central School District.
- *362.41. Building Permit Fees.* Fees charged for permitted activities regulated by the Pennsylvania Uniform Construction Code. 2014 is assumed to be generally consistent with 2013 actuals.
- *361.44. Sewage Permits (SEO) Fees.* Fees charged for permitted activities regulated by the Pennsylvania Sewage Facilities Act. Activity in 2014 is assumed to be generally consistent with 2013.