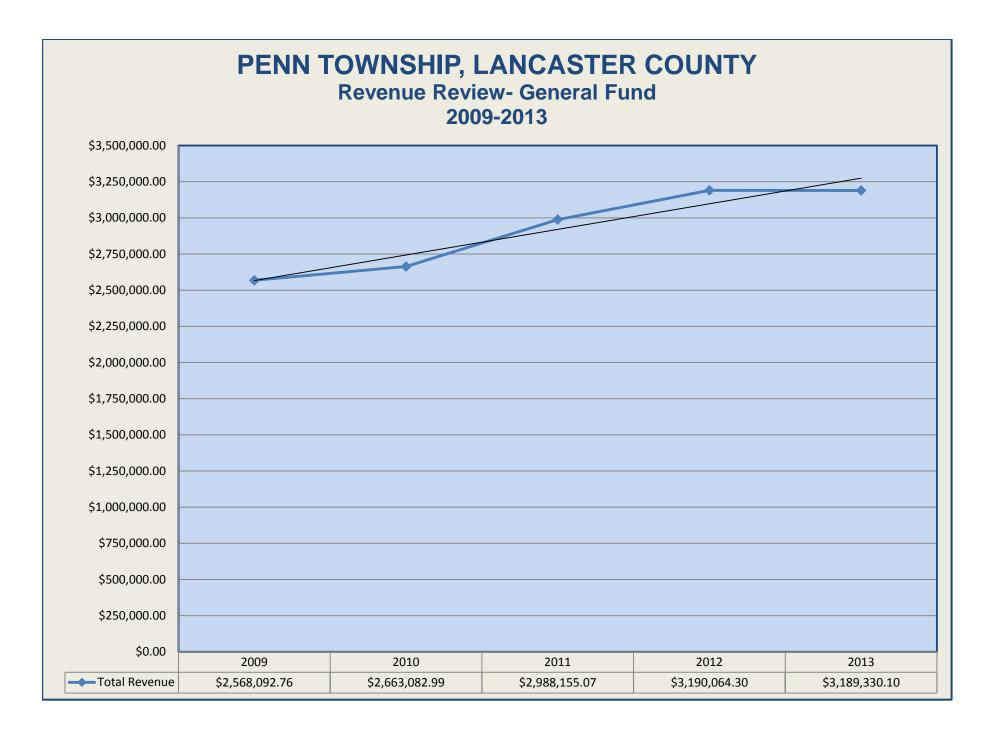

#### 301. Real Property Taxes

301.10. Real Estate Taxes. Current year's levy on taxable real property is based on total taxable assessed valuation of \$621,314,200 (2013- \$612,589,800) projected by the Lancaster County Board of Assessment. The 2013 millage rate was 1.45 mills, which equates to a tax liability of \$145.00 per \$100,000.00 of assessed real estate value. The proposed budget incorporates an increase in the millage rate to 1.80 mills, which equates to a tax liability of \$180.00 per \$100,000.00 of assessed real estate value. A collection ratio of approximately 95% is assumed. Bills are mailed by the Lancaster County Treasurer's Office in March of each year and are due by June 30<sup>th</sup> of each year. A discount in the amount of 2.00% is provided for payments made through April 30<sup>th</sup>. Payment after June 30<sup>th</sup> is subject to a penalty of 10.00%. Accounts delinquent as of January 15<sup>th</sup> of the subsequent year are turned over to the Lancaster County Tax Collection Bureau for collection.