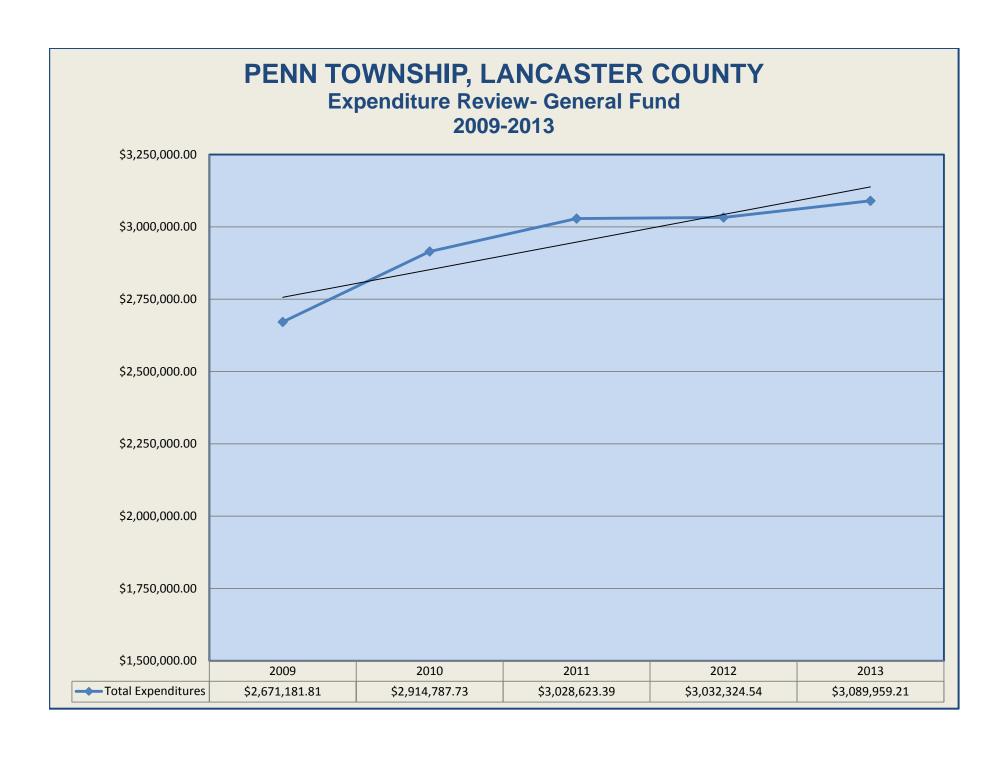

|                  |                     |                             |                  |                  |                  |                  |



# Additional Supplemental Items







# PENN TOWNSHIP, LANCASTER COUNTY **Revenue Review- General Fund** 2009-2013 \$950,000.00 \$900,000.00 \$850,000.00 \$800,000.00 \$750,000.00 \$700,000.00 \$650,000.00 \$600,000.00 \$550,000.00 \$500,000.00 \$450,000.00 \$400,000.00 \$350,000.00 \$300,000.00 \$250,000.00 \$200,000.00 \$150,000.00 \$100,000.00 \$50,000.00 \$0.00 2009 2010 2011 2012 2013 Real Estate Property Taxes- Current \$458,917.70 \$459,107.09 \$471,800.20 \$849,980.66 \$861,688.76













|                 |                                                                                       |                                                                          | Fixed                                                | Rate Debt                                                                      |                                           |                                               |                                    |
|-----------------|---------------------------------------------------------------------------------------|--------------------------------------------------------------------------|------------------------------------------------------|--------------------------------------------------------------------------------|------------------------------